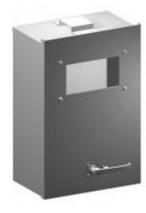

## Type 1 Mild Steel Metering Cabinets (Ontario Hydro Version) cmc o Series

Hinge Door with Handle and Viewing Window

#### Construction

- Spot welded 16 gauge steel construction.
- Heavy duty padlockable "L" handle.
- · Viewing window with removable cover plate.
- Pre-mounted ground lug.
- Inner panel with pre-drilled holes and mounting bracket.
- Oil resistant gasket.

#### **Finish**

- Enclosure and cover are finished in ANSI 61 gray inside and out.
- Inner panel is finished in ANSI 61 gray powder coating.